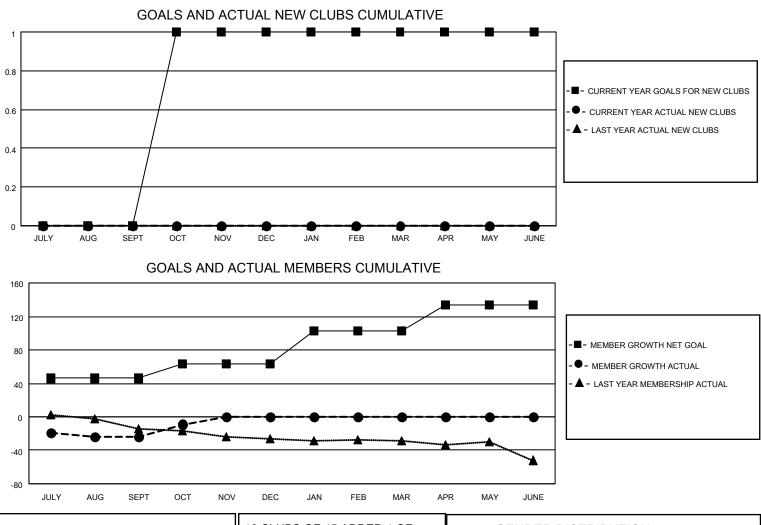

## LOCATION WASHINGTON

District 19 D

Results as of: 10/31/2022

| Clubs         |               |                                             |               | Members       |                        |                         |                                                    |
|---------------|---------------|---------------------------------------------|---------------|---------------|------------------------|-------------------------|----------------------------------------------------|
|               | RESULTS FOR   | RESULTS FOR 2022-2023 RESULTS FOR 2022-2023 |               |               |                        |                         |                                                    |
| QUARTER       | NEW CLUB GOAL | NEW CLUBS                                   | DROPPED CLUBS | QUARTER       | BER GROWTH NET<br>GOAL | MEMBER GROWTH<br>ACTUAL | DROPPED<br>MEMBERS ACTUAL<br>(including transfers) |
| JULY/AUG/SEPT | 0             | 0                                           | 1             | JULY/AUG/SEPT | 46                     | 26                      | 45                                                 |
| OCT/NOV/DEC   | 1             | 0                                           | 0             | OCT/NOV/DEC   | 17                     | 24                      | 8                                                  |
| JAN/FEB/MAR   | 0             | 0                                           | 0             | JAN/FEB/MAR   | 40                     | 0                       | 0                                                  |
| APR/MAY/JUNE  | 0             | 0                                           | 0             | APR/MAY/JUNE  | 31                     | 0                       | 0                                                  |